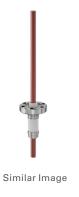

# Power feedthrough 2.75" OD CF medium current copper feedthrough, four conductors

Part number: MCF-150-4

### 2.75" OD CF medium current copper feedthrough, four conductors

- 5KVDC
- 150 Amps
- Metal Seal -270°C to 450°C
- Elastomer Seal -20°C to 200°C

| Dimensions<br>(in inches) |        |
|---------------------------|--------|
| Dim A                     | 3.18"  |
| Dim B                     | 4.08"  |
| Dim C                     | 0.250" |
| Dim D                     | 1.00"  |
| Dim E                     | 0.950" |

#### MCF-150-4

| Parameters             | Specifications                               |
|------------------------|----------------------------------------------|
| Power Feedthrough Type | Medium Current Feedthrough                   |
| # Conductors           | Four                                         |
| Conductor Material     | OHFC Copper                                  |
| Flange Size / Type     | DN 40 CF (2.75" OD)                          |
| Flange Material        | 304 Stainless                                |
| Vacuum Range           | $1\cdot 10^{\text{-10}}$ mbar to 1 bar (UHV) |
| Temperature Range      | -270 °C to 450 °C                            |
| Voltage Rating         | 5 KV DC                                      |
| Current Rating         | 150 A                                        |
| Electrical Connector   | MCF-VC                                       |
| Weight                 | 1.19 lbs                                     |