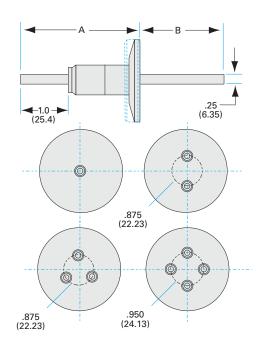

### 2.75" OD CF medium current copper feedthrough, four conductors

- 5KVDC
- 150 Amps
- Metal Seal -270°C to 450°C
- Elastomer Seal -20°C to 200°C

| Dimensions<br>(in inches) |        |
|---------------------------|--------|
| Dim A                     | 3.18"  |
| Dim B                     | 4.08"  |
| Dim C                     | 0.250" |
| Dim D                     | 1.00"  |
| Dim E                     | 0.950" |