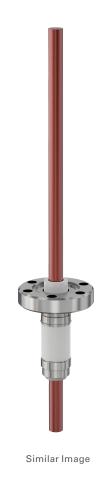

# Power feedthrough 2.75" OD CF medium current copper feedthrough, four conductors

Part number: MCF-150-4

### 2.75" OD CF medium current copper feedthrough, four conductors

- 5KVDC
- 150 Amps
- Metal Seal -270°C to 450°C
- Elastomer Seal -20°C to 200°C

| Dimensions<br>(in inches) |        |
|---------------------------|--------|
| Dim A                     | 3.18"  |
| Dim B                     | 4.08"  |
| Dim C                     | 0.250" |
| Dim D                     | 1.00"  |
| Dim E                     | 0.950" |

#### MCF-150-4

| Parameters             | Specifications                               |
|------------------------|----------------------------------------------|
| Power Feedthrough Type | Medium Current Feedthrough                   |
| # Conductors           | Four                                         |
| Conductor Material     | OHFC Copper                                  |
| Flange Size / Type     | DN 40 CF (2.75" OD)                          |
| Flange Material        | 304 Stainless                                |
| Vacuum Range           | $1\cdot 10^{\text{-10}}$ mbar to 1 bar (UHV) |
| Temperature Range      | -270 °C to 450 °C                            |
| Voltage Rating         | 5 KV DC                                      |
| Current Rating         | 150 A                                        |
| Electrical Connector   | MCF-VC                                       |
| Weight                 | 1.19 lbs                                     |